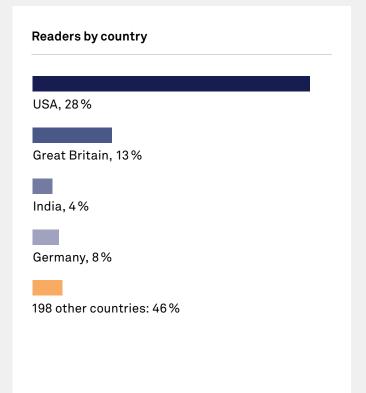

## Short profile

The website www.inside.beer is the platform for news and reports from the international beverage industry. In contrast to the German-language website, the news are freely accessible. From brand new news to the news archive to the special newsletter for selected top news. Use www.inside.beer to increase the effectiveness of your advertising measures and reach your world-wide target group with pinpoint accuracy.

#### Target group

Decision makers and managers from the beverage industry and beverage trade who place great value on topicality and in-depth research.